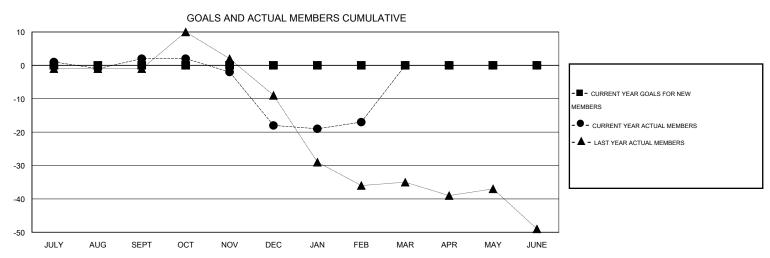

## **LOCATION RUSSIAN FEDERATION**

 $\mathsf{GMT}\;\mathsf{CA}\;4$ 

|               |                  | Clubs               |                            |                             |                       |                    | Members                    |                              |                             |
|---------------|------------------|---------------------|----------------------------|-----------------------------|-----------------------|--------------------|----------------------------|------------------------------|-----------------------------|
|               | RESU             | LTS FOR 2013-2014   |                            |                             | RESULTS FOR 2013-2014 |                    |                            |                              |                             |
| QUARTER       | NEW CLUB<br>GOAL | ACTUAL NEW<br>CLUBS | ACTUAL<br>DROPPED<br>CLUBS | ACTUAL NET<br>GAIN/<br>LOSS | QUARTER               | NEW MEMBER<br>GOAL | ACTUAL TOTAL MEMBERS ADDED | ACTUAL<br>DROPPED<br>MEMBERS | ACTUAL NET<br>GAIN/<br>LOSS |
| JULY/AUG/SEPT | 0                | 0                   | 0                          | 0                           | JULY/AUG/SEPT         | 0                  | 8                          | 6                            | 2                           |
| OCT/NOV/DEC   | 0                | 0                   | 0                          | 0                           | OCT/NOV/DEC           | 0                  | 1                          | 21                           | -20                         |
| JAN/FEB/MAR   | 0                | 0                   | 0                          | 0                           | JAN/FEB/MAR           | 0                  | 8                          | 7                            | 1                           |
| APR/MAY/JUNE  | 0                | 0                   | 0                          | 0                           | APR/MAY/JUNE          | 0                  | 0                          | 0                            | 0                           |